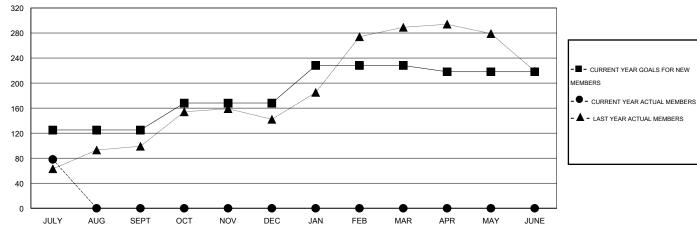

#### GOALS AND ACTUAL MEMBERS CUMULATIVE

| DROPPED CLUBS: 0  DROPPED MEMBERS |        | 31 CLUBS OF 87 ADDED 1 OR MORE NEW MEMBERS | GENDER DISTRI<br>MALE<br>FEMALE | IBUTION<br>1,956 (77.93%)<br>554 (22.07%) |     |
|-----------------------------------|--------|--------------------------------------------|---------------------------------|-------------------------------------------|-----|
| DECEASED CLUB CANCELLED           | 1<br>0 | CLICK HERE FOR HEALTH ASSESSMENT DATA      | FAMILY UNIT MEMBERS             | s                                         | 242 |
| OTHER                             | 20     | recediment 5/1/1                           | HEAD OF HOUSEHOLD               |                                           | 103 |
| TOTAL                             | 21     |                                            | NON-HEAD OF HOUSE               | 139                                       |     |